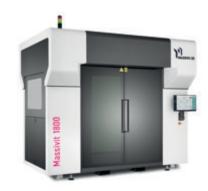

# MASSIVIT 1800

**FLAGSHIP 3D PRINTER** 

The Massivit 1800 Flagship 3D Printer is the first large format 3D printer for visual communication that brings unprecedented printing speed and is designed to enable business growth through scalability of printing heads.