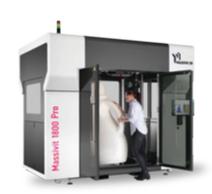

# MASSIVIT 1800 PRO

3D PRINTER ON-THE-GO

The Massivit 1800 Pro offers enhanced performance, flexibility and control. A new Mega Quality resolution combines strength and quality and operators can now predefine Variable resolutions for cost efficiency. Enjoy a user-friendly interface, advanced slicing algorithms, and remote monitoring and operations!