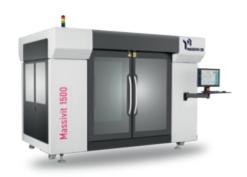

# MASSIVIT 1500 EXPLORATION 3D PRINTER

The Massivit 1500 Exploration Printer provides a first step into large format 3D printing for visual communication and concept prototyping at an affordable price. It is designed to cater for print production spaces with a limited height.