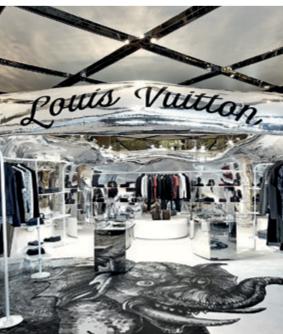

### MORE THAN 100 APPLICATIONS

- ) Giant 3D POP displays and selfie points
- 1 Innovative window displays
- Combined 2D / 3D billboards
- Molds for thermoforming in just a few hours
- Thannel letters and 3D logos with total design freedom
- ↑ Customized SEG frames/ soft signage
- Personalized pop-up stores
- ) Entertainment props and scenic sets

www.massivit3D.com | info@massivit.com T. +972-8-6519486 F.+972-73-2571232

Image credits: Triceratops billboard by Metropole, Dice POP design by SEEN Technology, Coca Cola 3D standee by McGowans, Throne of Fries by EclipseCorp, Louis Vuitton Pop-Up Store by SEEN Technology.