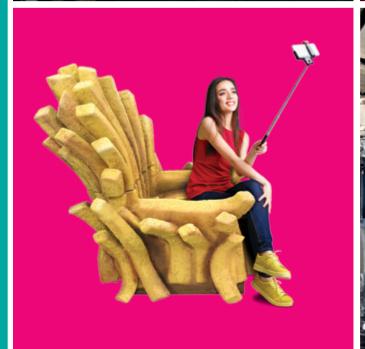

### CREATE GIANT, JAW-DROPPING DISPLAYS AND PROPS

Introduce customers to creative realms and heights they haven't dreamed of.

### MORE THAN 100 APPLICATIONS

- ) Giant 3D POP displays and selfie points
- 1 Innovative window displays
- Combined 2D / 3D billboards
- Molds for thermoforming in just a few hours
- Thannel letters and 3D logos with total design freedom
- ↑ Customized SEG frames/ soft signage
- Personalized pop-up stores
- ) Entertainment props and scenic sets

www.massivit3D.com | info@massivit.com T. +972-8-6519486 F.+972-73-2571232

Image credits: Triceratops billboard by Metropole, Dice POP design by SEEN Technology, Coca Cola 3D standee by McGowans, Throne of Fries by EclipseCorp, Louis Vuitton Pop-Up Store by SEEN Technology.