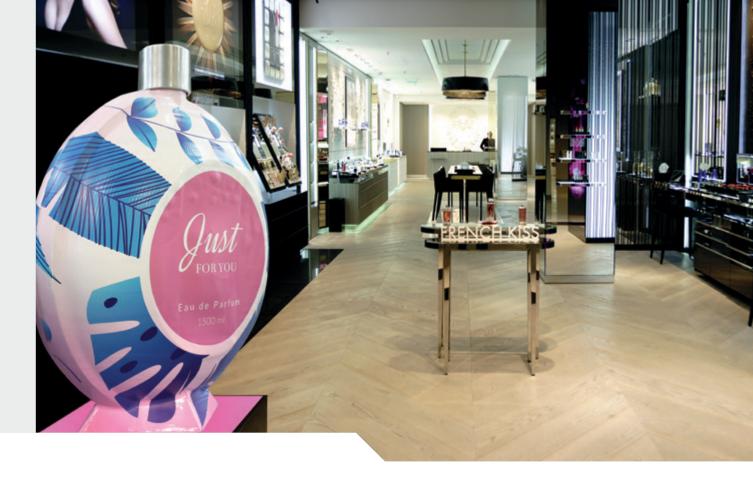

### CREATE GIANT, JAW-DROPPING DISPLAYS AND PROPS

Introduce customers to creative realms and heights they haven't dreamed of.

### MORE THAN 100 APPLICATIONS

- ) Giant 3D POP displays and selfie points
- 1 Innovative window displays
- Combined 2D / 3D billboards
- Molds for thermoforming in just a few hours
- Thannel letters and 3D logos with total design freedom
- ↑ Customized SEG frames/ soft signage
- Personalized pop-up stores
- ) Entertainment props and scenic sets