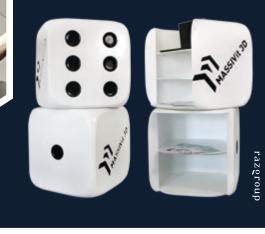

### MORE THAN 100 APPLICATIONS

- ) Giant 3D POP displays and selfie points
- 1 Innovative window displays
- Combined 2D / 3D billboards
- Molds for thermoforming in just a few hours
- Thannel letters and 3D logos with total design freedom
- ↑ Customized SEG frames/ soft signage
- Personalized pop-up stores
- ) Entertainment props and scenic sets

www.massivit3D.com | info@massivit.com T. +972-8-6519486 F.+972-73-2571232

Image credits: Triceratops billboard by Metropole, Dice POP design by SEEN Technology, Coca Cola 3D standee by McGowans, Throne of Fries by EclipseCorp, Louis Vuitton Pop-Up Store by SEEN Technology.