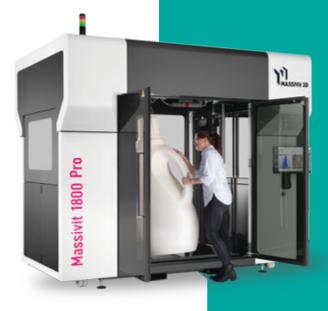

# MASSIVIT 1800 PRO

3D PRINTER ON-THE-GO

The Massivit 1800 Pro offers enhanced performance, flexibility and control. A new Mega Quality resolution combines strength and quality and operators can now predefine Variable resolutions for cost efficiency. Enjoy a user-friendly interface, advanced slicing algorithms, and remote monitoring and operations!