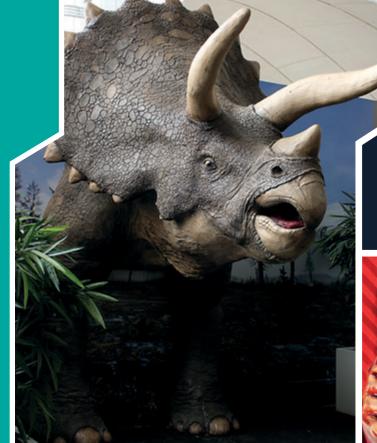

### CREATE GIANT, JAW-DROPPING DISPLAYS AND PROPS

Introduce customers to creative realms and heights they haven't dreamed of.

### MORE THAN 100 APPLICATIONS

- ) Giant 3D POP displays and selfie points
- 1 Innovative window displays
- Combined 2D / 3D billboards
- Molds for thermoforming in just a few hours
- Thannel letters and 3D logos with total design freedom
- ↑ Customized SEG frames/ soft signage
- Personalized pop-up stores
- ) Entertainment props and scenic sets

www.massivit3D.com | info@massivit.com T. +972-8-6519486 F.+972-73-2571232

Image credits: Triceratops billboard by Metropole, Dice POP design by SEEN Technology, Coca Cola 3D standee by McGowans, Throne of Fries by EclipseCorp, Louis Vuitton Pop-Up Store by SEEN Technology.